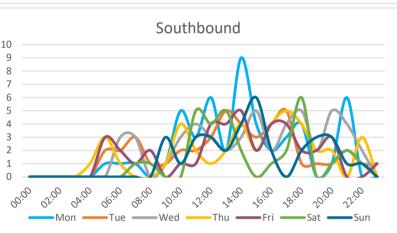

| Direction  | 7-Day Average Speed | 7-Day 85th %ile<br>Speed |
|------------|---------------------|--------------------------|
| Northbound | 17.1                | 21.4                     |
| Southbound | 15.2                | 20.1                     |
| Combined   | 16.5                | 21.0                     |

mph

| Direction  | Weekday Average Total<br>Traffic | 7-Day Average<br>Traffic | Weekly Traffic Tota |
|------------|----------------------------------|--------------------------|---------------------|
| Northbound | 99                               | 90                       | 631                 |
| Southbound | 45                               | 42                       | 291                 |
| Combined   | 144                              | 132                      | 922                 |