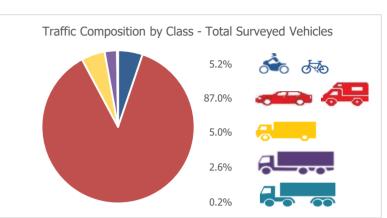

| Direction  | 7-Day Average Speed | 7-Day 85th %ile<br>Speed |
|------------|---------------------|--------------------------|
| Northbound | 17.1                | 21.4                     |
| Southbound | 15.2                | 20.1                     |
| Combined   | 16.5                | 21.0                     |

mph

| Direction  | Weekday Average Total<br>Traffic | 7-Day Average<br>Traffic | Weekly Traffic Tota |
|------------|----------------------------------|--------------------------|---------------------|
| Northbound | 99                               | 90                       | 631                 |
| Southbound | 45                               | 42                       | 291                 |
| Combined   | 144                              | 132                      | 922                 |