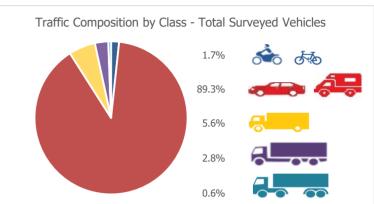

|                                                       |  |  |

Data annotated with '\*' denotes when a given time period has been affected by data loss. For a full breakdown of data loss please refer to Data Summary.

30

Wiltshire Council 4155-MID 30 - Hill Rise, Chippenham Monday 2 November 2020 51.470929, -2.1152713



| Direction  | 7-Day Average Speed | 7-Day 85th %ile<br>Speed |
|------------|---------------------|--------------------------|
| Northbound | 21.6                | 25.5                     |
| Southbound | 20.6                | 24.2                     |
| Combined   | 21.1                | 24.8                     |
|            |                     |                          |

mph







| Direction  | Weekday Average Total<br>Traffic | 7-Day Average<br>Traffic | Weekly Traffic Total |
|------------|----------------------------------|--------------------------|----------------------|
| Northbound | 425                              | 390                      | 2731                 |
| Southbound | 499                              | 454                      | 3175                 |
| Combined   | 924                              | 844                      | 5906                 |

mph



No incidents or observations during the survey period

Data annotated with '\*' denotes when a given time period has been affected by data loss. For a full breakdown of data loss please refer to Data Summary.

30

Wiltshire Council 4155-MID 31 - Hill Rise, Chippenham Monday 2 November 20