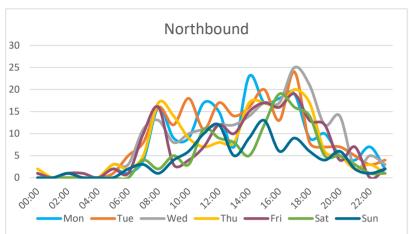

| Direction  | 7-Day Average Speed | 7-Day 85th %ile<br>Speed |
|------------|---------------------|--------------------------|
| Northbound | 17.1                | 21.4                     |
| Southbound | 15.2                | 20.1                     |
| Combined   | 16.5                | 21.0                     |