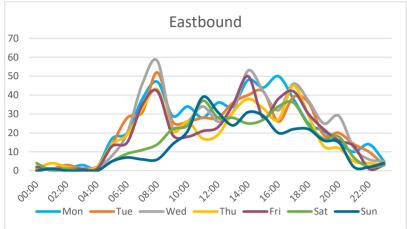

Wiltshire Council 4155-MID 29 - Hill Rise, Chippenham Monday 2 November 2020 30 51.471387, -2.116309

| Direction | 7-Day Average Speed | 7-Day 85th %ile<br>Speed |
|-----------|---------------------|--------------------------|
| Eastbound | 21.7                | 26.9                     |
| Westbound | 22.4                | 28.0                     |
| Combined  | 22.1                | 27.4                     |
|           |                     |                          |