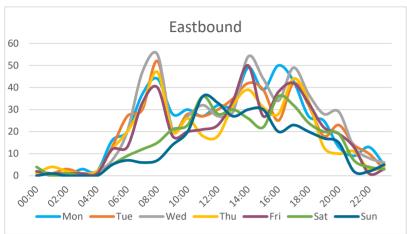

Wiltshire Council 4155-MID 29 - Hill Rise, Chippenham Monday 2 November 2020 30 51.471387, -2.116309

| Direction | 7-Day Average Speed | 7-Day 85th %ile<br>Speed |
|-----------|---------------------|--------------------------|
| Eastbound | 21.7                | 26.9                     |
| Westbound | 22.4                | 28.0                     |
| Combined  | 22.1                | 27.4                     |
|           |                     |                          |