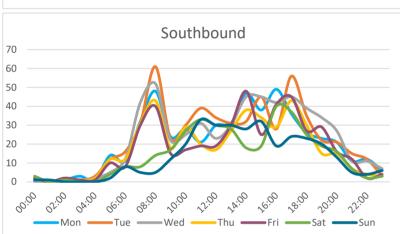

| Direction  | 7-Day Average Speed | 7-Day 85th %ile<br>Speed |
|------------|---------------------|--------------------------|
| Northbound | 17.1                | 21.4                     |
| Southbound | 15.2                | 20.1                     |
| Combined   | 16.5                | 21.0                     |

mph

| Direction  | Weekday Average Total<br>Traffic | 7-Day Average<br>Traffic | Weekly Traffic Tota |
|------------|----------------------------------|--------------------------|---------------------|
| Northbound | 99                               | 90                       | 631                 |
| Southbound | 45                               | 42                       | 291                 |
| Combined   | 144                              | 132                      | 922                 |