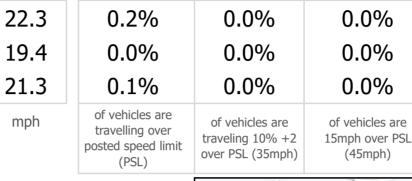

30

Wiltshire Council 4155-MID 31 - Hill Rise, Chippenham Monday 2 November 2020 30 51.47161, -2.1178789

| Direction | 7-Day Average Speed | 7-Day 85th %il<br>Speed |
|-----------|---------------------|-------------------------|
| Eastbound | 18.9                | 22.3                    |
| Westbound | 16.4                | 19.4                    |
| Combined  | 17.7                | 21.3                    |