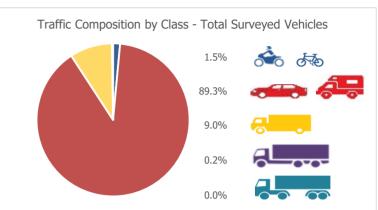

919                |
| Combined   | 578                              | 525                      | 3674                |

mph



Incidents/Observations

No incidents or observations during the survey period

Data annotated with '\*' denotes when a given time period has been affected by data loss. For a full breakdown of data loss please refer to Data Summary.

30

Wiltshire Council 4155-MID 34 - Heathfield, Chippenham Monday 2 November 2020 30 51.472416, -2.1121652



| Direction  | 7-Day Average Speed | 7-Day 85th %ile<br>Speed |
|------------|---------------------|--------------------------|
| Northbound | 16.4                | 19.7                     |
| Southbound | 16.9                | 20.3                     |
| Combined   | 16.6                | 20.0                     |

mph







| Direction  | Weekday Average Total<br>Traffic | 7-Day Average<br>Traffic | Weekly Traffic Total |
|------------|----------------------------------|--------------------------|----------------------|
| Northbound | 195                              | 171                      | 1198                 |
| Southbound | 153                              | 138                      | 965                  |
| Combined   | 347                              | 309                      | 2163                 |

mph



Data annotated with '\*' denotes when a given time period has been affected by data loss. For a full breakdown of data loss please refer to Data Summary.

30