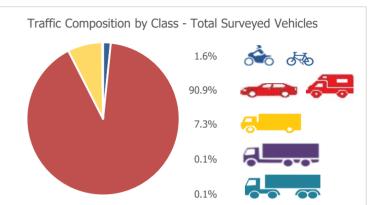

| 42                       | 291                 |
| Combined   | 144                              | 132                      | 922                 |

mph



Incidents/Observations

Data annotated with '\*' denotes when a given time period has been affected by data loss. For a full breakdown of data loss please refer to Data Summary.

30

Wiltshire Council 4155-MID 33 - Barrow Green, Chippenham Monday 2 November 2020 30 51.471038, -2.1145805



| Direction  | 7-Day Average Speed | 7-Day 85th %ile<br>Speed |
|------------|---------------------|--------------------------|
| Northbound | 17.7                | 20.9                     |
| Southbound | 19.2                | 22.7                     |
| Combined   | 18.5                | 22.1                     |

mph







| Direction  | Weekday Average Total<br>Traffic | 7-Day Average<br>Traffic | Weekly Traffic Tota |
|------------|----------------------------------|--------------------------|---------------------|
| Northbound | 276                              | 251                      | 1755                |
| Southbound | 303                              | 274                      | 1919                |
| Combined   | 578                              | 525                      | 3674                |

mph



Incidents/Observations

No incidents or observations during the survey period

Data annotated with '\*' denotes when a given time period has been affected by data loss. For a full breakdown of data loss please refer to Data Summary.

30

Wiltshire Council 4155-MID 34 - Heathfield, Chippenham