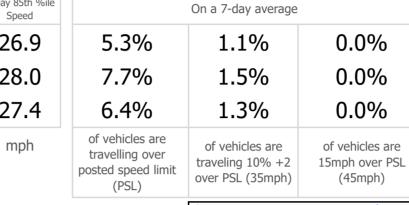

Wiltshire Council 4155-MID 29 - Hill Rise, Chippenham Monday 2 November 2020 30 51.471387, -2.116309

| Direction | 7-Day Average Speed | 7-Day 85th %ile<br>Speed |
|-----------|---------------------|--------------------------|
| Eastbound | 21.7                | 26.9                     |
| Westbound | 22.4                | 28.0                     |
| Combined  | 22.1                | 27.4                     |
|           |                     |                          |

mph

| Direction | Weekday Average Total<br>Traffic | 7-Day Average<br>Traffic | Weekly Traffic Tota |
|-----------|----------------------------------|--------------------------|---------------------|
| Eastbound | 511                              | 465                      | 3254                |
| Westbound | 482                              | 434                      | 3038                |
| Combined  | 993                              | 899                      | 6292                |