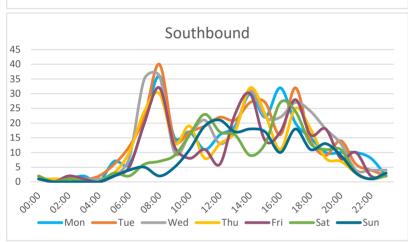

| 42                       | 291                 |
| Combined   | 144                              | 132                      | 922                 |

mph



Incidents/Observations

Data annotated with '\*' denotes when a given time period has been affected by data loss. For a full breakdown of data loss please refer to Data Summary.

30

Wiltshire Council 4155-MID 33 - Barrow Green, Chippenham Monday 2 November 2020 30 51.471038, -2.1145805



| Direction  | 7-Day Average Speed | 7-Day 85th %ile<br>Speed |
|------------|---------------------|--------------------------|
| Northbound | 17.7                | 20.9                     |
| Southbound | 19.2                | 22.7                     |
| Combined   | 18.5                | 22.1                     |

mph







| Direction  | Weekday Average Total<br>Traffic | 7-Day Average<br>Traffic | Weekly Traffic Tota |
|------------|----------------------------------|--------------------------|---------------------|
| Northbound | 276                              | 251                      | 1755                |
| Southbound | 303                              | 274                      | 1919                |
| Combined   | 578                              | 525                      | 3674                |

mph



Incidents/Observations

No incidents or observations during the survey period

Data annotated with '\*' denotes when a given time period has been affected by data loss. For a full breakdown of data loss please refer to Data Summary.

30

Wiltshire Council 4155-MID 34 - Heathfield, Chippenham Mo