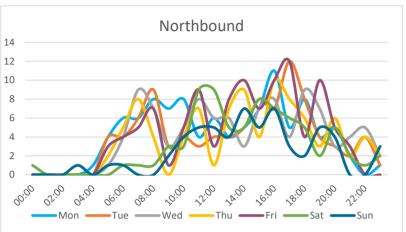

| Direction  | 7-Day Average Speed | 7-Day 85th %ile<br>Speed |
|------------|---------------------|--------------------------|
| Northbound | 17.1                | 21.4                     |
| Southbound | 15.2                | 20.1                     |
| Combined   | 16.5                | 21.0                     |

mph

| Direction  | Weekday Average Total<br>Traffic | 7-Day Average<br>Traffic | Weekly Traffic Tota |
|------------|----------------------------------|--------------------------|---------------------|
| Northbound | 99                               | 90                       | 631                 |
| Southbound | 45                               | 42                       | 291                 |
| Combined   | 144                              | 132                      | 922                 |