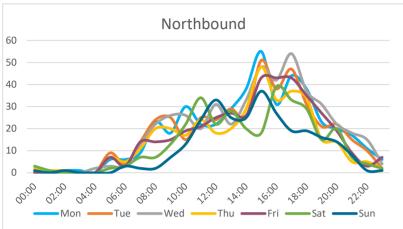

| Direction  | 7-Day Average Speed | 7-Day 85th %ile<br>Speed |
|------------|---------------------|--------------------------|
| Northbound | 17.1                | 21.4                     |
| Southbound | 15.2                | 20.1                     |
| Combined   | 16.5                | 21.0                     |

mph

| Direction  | Weekday Average Total<br>Traffic | 7-Day Average<br>Traffic | Weekly Traffic Tota |
|------------|----------------------------------|--------------------------|---------------------|
| Northbound | 99                               | 90                       | 631                 |
| Southbound | 45                               | 42                       | 291                 |
| Combined   | 144                              | 132                      | 922                 |