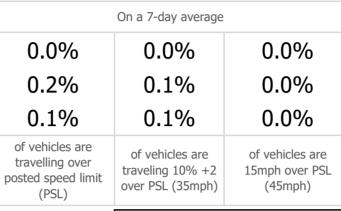

mph

On a 7-day average

| Direction | Weekday Average Total<br>Traffic | 7-Day Average<br>Traffic | Weekly Traffic Tota |
|-----------|----------------------------------|--------------------------|---------------------|
| Eastbound | 512                              | 465                      | 3255                |
| Westbound | 470                              | 427                      | 2988                |
| Combined  | 983                              | 892                      | 6243                |