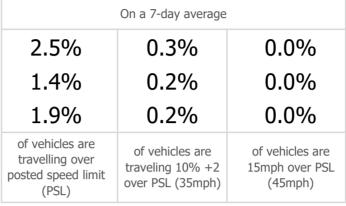

mph

On a 7-day average

| Direction | Weekday Average Total<br>Traffic | 7-Day Average<br>Traffic | Weekly Traffic Tota |
|-----------|----------------------------------|--------------------------|---------------------|
| Eastbound | 512                              | 465                      | 3255                |
| Westbound | 470                              | 427                      | 2988                |
| Combined  | 983                              | 892                      | 6243                |