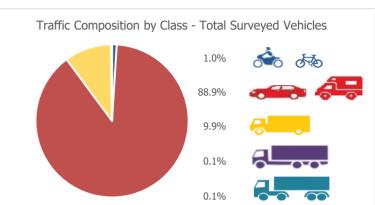

| 3175                 |
| Combined   | 924                              | 844                      | 5906                 |

mph



No incidents or observations during the survey period

Data annotated with '\*' denotes when a given time period has been affected by data loss. For a full breakdown of data loss please refer to Data Summary.

30

Wiltshire Council 4155-MID 31 - Hill Rise, Chippenham Monday 2 November 2020 30 51.47161, -2.1178789



| Direction | 7-Day Average Speed | 7-Day 85th %il<br>Speed |
|-----------|---------------------|-------------------------|
| Eastbound | 18.9                | 22.3                    |
| Westbound | 16.4                | 19.4                    |
| Combined  | 17.7                | 21.3                    |

mph



On a 7-day average





| Direction | Weekday Average Total<br>Traffic | 7-Day Average<br>Traffic | Weekly Traffic Tota |
|-----------|----------------------------------|--------------------------|---------------------|
| Eastbound | 512                              | 465                      | 3255                |
| Westbound | 470                              | 427                      | 2988                |
| Combined  | 983                              | 892                      | 6243                |



Data annotated with '\*' denotes when a given time period has been affected by data loss. For a full breakdown of data loss please refer to Data Summary.

30

Wiltshire Council 4155-MID 32 - Hill Rise, Chippenham Monday 2 November 2020 51.470554, -2.1132404



| Direction  | 7-Day Average Speed | 7-Day