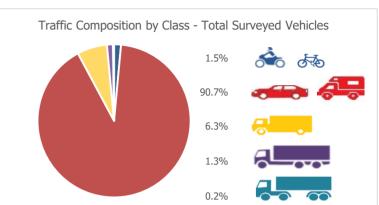

Wiltshire Council 4155-MID 29 - Hill Rise, Chippenham Monday 2 November 2020 30 51.471387, -2.116309



| Direction | 7-Day Average Speed | 7-Day 85th %ile<br>Speed |
|-----------|---------------------|--------------------------|
| Eastbound | 21.7                | 26.9                     |
| Westbound | 22.4                | 28.0                     |
| Combined  | 22.1                | 27.4                     |
|           |                     |                          |

mph







| Direction | Weekday Average Total<br>Traffic | 7-Day Average<br>Traffic | Weekly Traffic Tota |
|-----------|----------------------------------|--------------------------|---------------------|
| Eastbound | 511                              | 465                      | 3254                |
| Westbound | 482                              | 434                      | 3038                |
| Combined  | 993                              | 899                      | 6292                |



| ainbow 😩