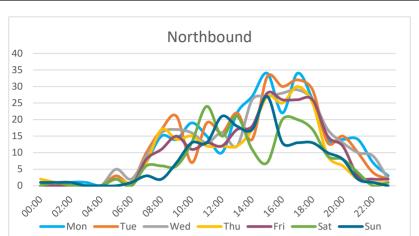

| Direction  | 7-Day Average Speed | 7-Day 85th %ile<br>Speed |
|------------|---------------------|--------------------------|
| Northbound | 17.1                | 21.4                     |
| Southbound | 15.2                | 20.1                     |
| Combined   | 16.5                | 21.0                     |

mph

| Direction  | Weekday Average Total<br>Traffic | 7-Day Average<br>Traffic | Weekly Traffic Tota |
|------------|----------------------------------|--------------------------|---------------------|
| Northbound | 99                               | 90                       | 631                 |
| Southbound | 45                               | 42                       | 291                 |
| Combined   | 144                              | 132                      | 922                 |