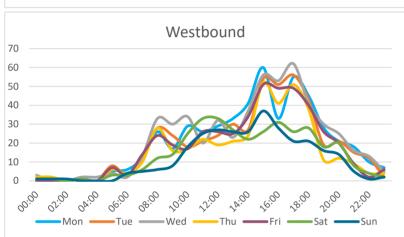

30

Wiltshire Council 4155-MID 31 - Hill Rise, Chippenham Monday 2 November 2020 30 51.47161, -2.1178789

| Direction | 7-Day Average Speed | 7-Day 85th %il<br>Speed |
|-----------|---------------------|-------------------------|
| Eastbound | 18.9                | 22.3                    |
| Westbound | 16.4                | 19.4                    |
| Combined  | 17.7                | 21.3                    |

mph

On a 7-day average

| Direction | Weekday Average Total<br>Traffic | 7-Day Average<br>Traffic | Weekly Traffic Tota |
|-----------|----------------------------------|--------------------------|---------------------|
| Eastbound | 512                              | 465                      | 3255                |
| Westbound | 470                              | 427                      | 2988                |
| Combined  | 983                              | 892                      | 6243                |