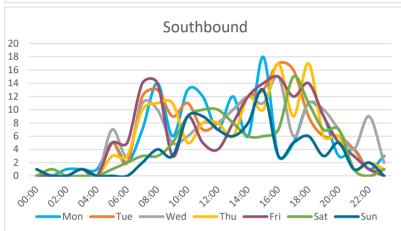

| Direction  | 7-Day Average Speed | 7-Day 85th %ile<br>Speed |
|------------|---------------------|--------------------------|
| Northbound | 17.1                | 21.4                     |
| Southbound | 15.2                | 20.1                     |
| Combined   | 16.5                | 21.0                     |